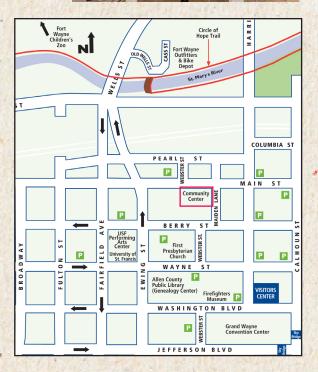

#### **Convenient Location**

Centrally located and easily accessible

#### **Community Center**

233 W. Main St. Fort Wayne, IN 46802 fortwayneparks.org Phone: (260)427-6463

**OFFICE HOURS**: Monday-Friday, 8 am-4:30 pm **RENTAL HOURS**: Daily 8 am-11 pm when not scheduled for Department programs and events.