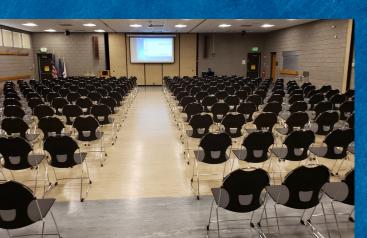

The Community Center is a climate-controlled, accessible, non-smoking facility with a full-service kitchen, a large open lobby, a 2,400 sq. ft. banquet room and three meeting rooms. The banquet room will accommodate up to 240 guests and comfortably seat 200 for a meal.

### Banquets ★ Weddings ★ Business Meetings ★ Birthday Parties

- ★ Accommodations for 25 to 240 people
- ★ Banquet seating for up to 200
- ★ Large open lobby
- ★ Climate-controlled and 100% accessible
- ★ Audio-visual equipped
- ★ Full-service kitchen with ice machine and food warmer
- ★ No catering restrictions
- ★ Alcohol permitted
- ★ Free parking for 60 cars
- ★ Round and rectangular tables
- ★ Outside patio area
- ★ Security required evenings and weekends