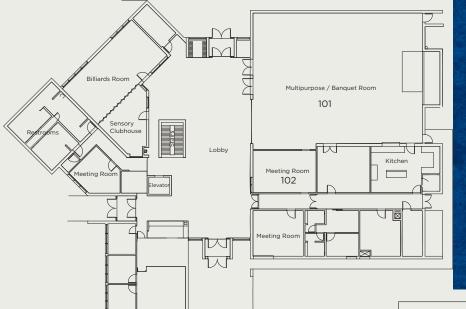

The Community Center is a climate-controlled, accessible, non-smoking facility with a full-service kitchen, a large open lobby, a 2,400 sq. ft. banquet room and three meeting rooms. The banquet room will accommodate up to 240 guests and comfortably seat 200 for a meal.