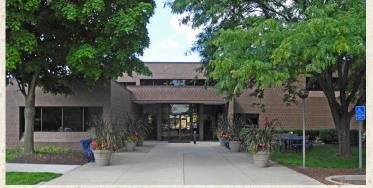

## Community Center

# Facility Rental Guide

The Fort Wayne Parks and Recreation Community Center offers beautiful, yet functional, space to accommodate wedding receptions, parties, business meetings, seminars, dances and other special events. The banquet room and meeting rooms may be reserved before, during and after public hours when not scheduled for Department programs and activities.

The Community Center is a climate-controlled, accessible, non-smoking facility with a full-service kitchen, a large open lobby, a 2,400 sq. ft. banquet room and three meeting rooms. The banquet room will accommodate up to 240 guests and comfortably seat 200 for a meal.