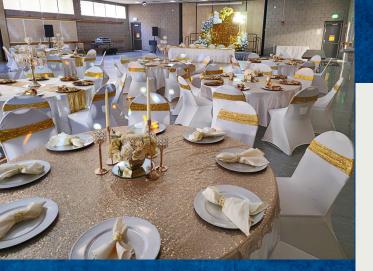

The Community Center is a climate-controlled, accessible, non-smoking facility with a full-service kitchen, a large open lobby, a 2,400 sq. ft. banquet room and three meeting rooms. The banquet room will accommodate up to 240 guests and comfortably seat 200 for a meal.

### Banquets ★ Weddings ★ Business Meetings ★ Birthday Parties

- ★ Accommodations for 25 to 240 people
- ★ Banquet seating for up to 200
- ★ Large open lobby
- ★ Climate-controlled and 100% accessible
- ★ Audio-visual equipped
- ★ Full-service kitchen with ice machine and food warmer
- ★ No catering restrictions
- ★ Alcohol permitted
- ★ Free parking for 60 cars
- ★ Round and rectangular tables
- ★ Outside patio area
- ★ Security required evenings and weekends