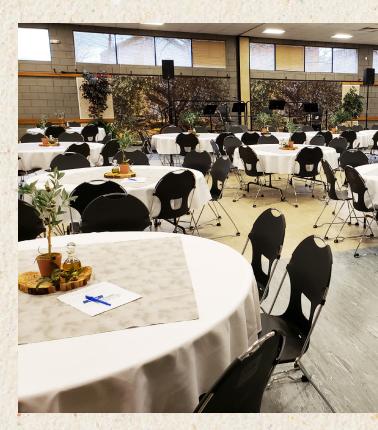

The Community Center is a climate-controlled, accessible, non-smoking facility with a full-service kitchen, a large open lobby, a 2,400 sq. ft. banquet room and three meeting rooms. The banquet room will accommodate up to 240 guests and comfortably seat 200 for a meal.

### Banquets ★ Weddings ★ Business Meetings ★ Birthday Parties

- ★ Accommodations for 25 to 240 people
- ★ Banquet seating for up to 200
- ★ Large open lobby
- ★ Climate-controlled and 100% accessible
- ★ Audio-visual equipped
- ★ Full-service kitchen with ice machine and food warmer
- ★ No catering restrictions
- ★ Alcohol permitted
- ★ Free parking for 60 cars
- ★ Round and rectangular tables
- ★ Outside patio area
- ★ Security required evenings and weekends