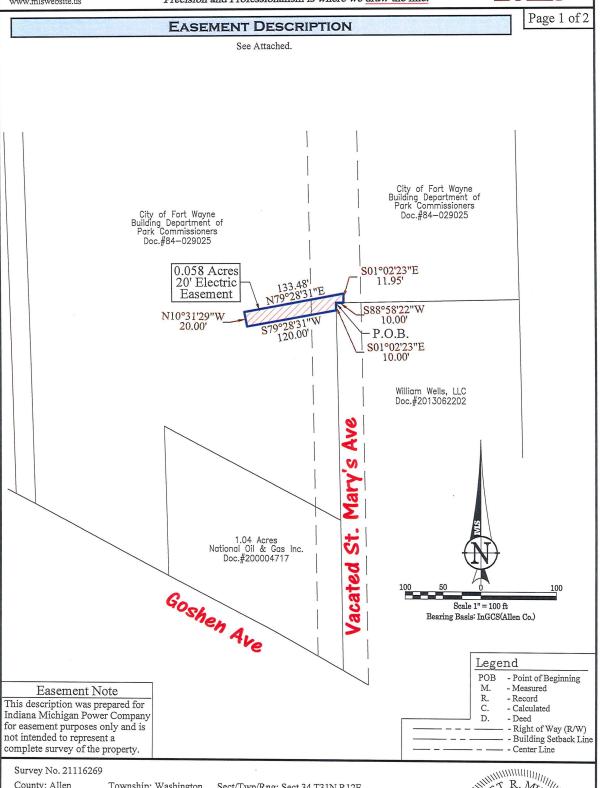

### **Scope of Work:**

This easement agreement is a request from Indiana Michigan Power Company to install a new electric service station in Franke Park for the purposes of providing electrical power to the new Festival Of Lights Christmas Village display. The easement is a very small area consisting of .058 acres located on the south edge of the Franke Park overflow parking lot near Goshen Road. Details of the exact location can be found in the attached location maps.

## Easement Description 0.058 Acres

Part of the Northeast Quarter of Section 34, Township 31 North, Range 12 East of the Second Principal Meridian, Washington Township in Allen County, Indiana and being more particularly described as follows:

BEGINNING at the Northwest corner of an existing tract described in Document Number 2013062202 in the Office of the Recorder of Allen County, Indiana; thence South 01 degrees 02 minutes 23 seconds East (Indiana Geospatial Coordinate System - Allen County bearing and basis of bearings to follow), a distance of 10.00 feet along the West line of said Document Number 2013062202; thence South 79 degrees 28 minutes 31 seconds West, a distance of 120.00 feet; thence North 10 degrees 31 minutes 29 seconds West, a distance of 20.00 feet; thence North 79 degrees 28 minutes 31 seconds East, a distance of 133.48 feet; thence South 01 degrees 02 minutes 23 seconds East, a distance of 11.95 feet to the North line of said Document Number 2013062202; thence South 88 degrees 58 minutes 22 seconds West, a distance of 10.00 feet along said North line to the Point of Beginning. Containing 0.058 acres, more or less. Subject to easements of record.

Survey Job #21116269 Date: December 20, 2021

For: City of Fort Wayne Building Department of Park Commissioners

Miller Land Surveying, Inc.