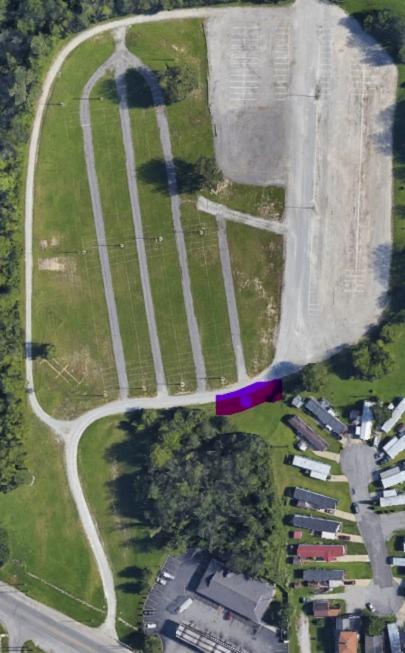

### **Scope of Work:**

This easement agreement is a request from Indiana Michigan Power Company to install a new electric service station in Franke Park for the purposes of providing electrical power to the new Festival Of Lights Christmas Village display. The easement is a very small area consisting of .058 acres located on the south edge of the Franke Park overflow parking lot near Goshen Road. Details of the exact location can be found in the attached location maps.